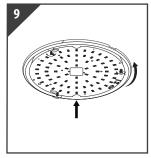

Push and twist the diffuser back into place

Return power. Switch ON at mains supply