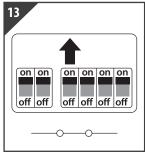

Press the individual terminal and insert the correct incoming supply before releasing the terminal to secure. The product MUST be earthed

Align gear tray with screws and tighten

Use the CCT selection switch on the gear tray to select the desired colour temperature