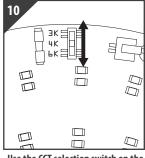

Press the individual terminal and insert the correct incoming supply before releasing the terminal to secure. The product MUST be earthed

Align gear tray with screws and tighten

Use the CCT selection switch on the gear tray to select the desired colour temperature