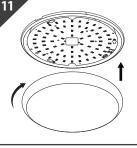

## **Installation**

Switch OFF at mains supply before installing

Hold the base securely and twist to unlock and remove the diffuser

Ensure product is located in the correct location and mark the fixing surface

Push and twist the diffuser back into place

Return power. Switch ON at mains supply