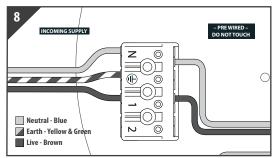

Press the individual terminal and insert the correct incoming supply before releasing the terminal to secure. The product MUST be earthed

Align gear tray with screws and tighten

Use the CCT selection switch on the gear tray to select the desired colour temperature