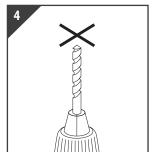

## S17316 - 15W LED CCT Microwave Gear Tray

Use correct drill bit to drill screw

Pull power supply through hole in the base plate

Install the fixing screws to the base plate

Attach safety belt to gear tray