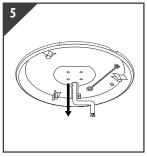

Push and twist the diffuser back into place

Return power. Switch ON at mains supply