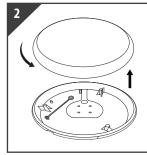

## **Installation**

Switch OFF at mains supply before installing

Hold the base securely and twist to unlock and remove the diffuser

Ensure product is located in the correct location and mark the fixing surface