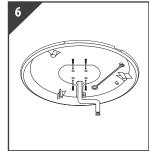

## S17316 - 15W LED CCT Microwave Gear Tray

Use correct drill bit to drill screw

Pull power supply through hole in the base plate

Install the fixing screws to the base plate

Attach safety belt to gear tray