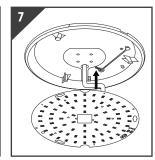

Press the individual terminal and insert the correct incoming supply before releasing the terminal to secure. The product MUST be earthed

Align gear tray with screws and tighten

Use the CCT selection switch on the gear tray to select the desired colour temperature