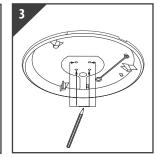

## S17316 - 15W LED CCT Microwave Gear Tray

Use correct drill bit to drill screw

Pull power supply through hole in the base plate

Install the fixing screws to the base plate

Attach safety belt to gear tray

Press the individual terminal and insert the correct incoming supply before releasing the terminal to secure. The product MUST be earthed

Align gear tray with screws and tighten

Use the CCT selection switch on the gear tray to select the desired colour temperature